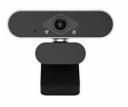

WINSAFE WS-M02 is cost-effective USB2.0 1080P HD camera, built-in omnidirectional sound absorption and noise reduction microphone, clear communication. High-definition lens, good light transmission, true color reproduction, effectively reduce image distrortion. No drive need, easy to connect, it can be used on online teaching, live broadcast, video conference, video chat, smart TV external device.

## Feature

- F23 million high-definition image sensor with an effectie of 1932 x 1088
  Using high-definition lens, good light transmission, true color reproduction, effectively reduce image distortion
- Support audio collection, built-in omnidirectional sound absorption and noise reduction microphone, clear communication
- Make fine adjustments and correct light according to lighting conditions
- Color optimization engine, automatic color compensation, skin tone adjustment function Standard UVC/UVA protocol, driver-free, plug and play
- Support Windows / Android / Linux system
  Suport H.264 and MJPEG image formats, Maximum support 2MP/30FPS image resolution
- Can ratable 360 degrees left and right, and the head can be adjusted up and down
  Used for online steaming, live broadcast, video conference, video chat, smart TV external device.