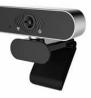

WINSAFE WS-M02 is cost-effective USB2.0 1080P HD camera, built-in omnidirectional sound absorption and noise reduction microphone, clear communication. High-definition lens, good light transmission, true color reproduction, effectively reduce image distrortion. No drive need, easy to connect, it can be used on online teaching, live broadcast, video conference, video chat, smart TV external device.

## Feature

- F23 million high-definition image sensor with an effectie of 1932 x 1088
  Using high-definition lens, good light transmission, true color reproduction, effectively reduce image distortion
- Support audio collection, built-in omnidirectional sound absorption and noise reduction microphone, clear communication
- Make fine adjustments and correct light according to lighting conditions
- Color optimization engine, automatic color compensation, skin tone adjustment function Standard UVC/UVA protocol, driver-free, plug and play
- Support Windows / Android / Linux system
  Suport H.264 and MJPEG image formats, Maximum support 2MP/30FPS image resolution
- Can ratable 360 degrees left and right, and the head can be adjusted up and down
  Used for online steaming, live broadcast, video conference, video chat, smart TV external device.