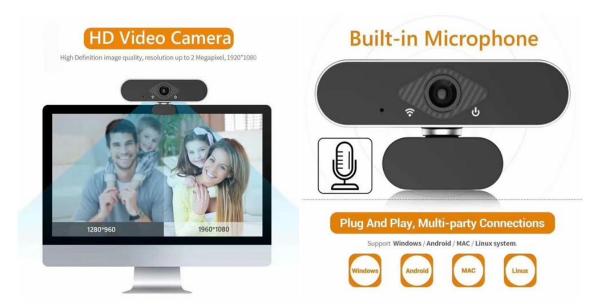

WINSAFE WS-M02 is cost-effective USB2.0 1080P HD camera, built-in omnidirectional sound absorption and noise reduction microphone, clear communication. High-definition lens, good light transmission, true color reproduction, effectively reduce image distrortion. No drive need, easy to connect, it can be used on online teaching, live broadcast, video conference, video chat, smart TV external device.

## Feature

- F23 million high-definition image sensor with an effectie of 1932 x 1088
  Using high-definition lens, good light transmission, true color reproduction, effectively reduce image distortion
- Support audio collection, built-in omnidirectional sound absorption and noise reduction microphone, clear communication
- Make fine adjustments and correct light according to lighting conditions
- Color optimization engine, automatic color compensation, skin tone adjustment function Standard UVC/UVA protocol, driver-free, plug and play
- Support Windows / Android / Linux system
  Suport H.264 and MJPEG image formats, Maximum support 2MP/30FPS image resolution
- Can ratable 360 degrees left and right, and the head can be adjusted up and down
  Used for online steaming, live broadcast, video conference, video chat, smart TV external device.