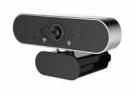

WINSAFE WS-M02 is cost-effective USB2.0 1080P HD camera, built-in omnidirectional sound absorption and noise reduction microphone, clear communication. High-definition lens, good light transmission, true color reproduction, effectively reduce image distrortion. No drive need, easy to connect, it can be used on online teaching, live broadcast, video conference, video chat, smart TV external device.

## Feature

- F23 million high-definition image sensor with an effectie of 1932 x 1088
  Using high-definition lens, good light transmission, true color reproduction, effectively reduce image distortion
- Support audio collection, built-in omnidirectional sound absorption and noise reduction microphone, clear communication
- Make fine adjustments and correct light according to lighting conditions
- Color optimization engine, automatic color compensation, skin tone adjustment function Standard UVC/UVA protocol, driver-free, plug and play
- Support Windows / Android / Linux system
  Suport H.264 and MJPEG image formats, Maximum support 2MP/30FPS image resolution
- Can ratable 360 degrees left and right, and the head can be adjusted up and down
  Used for online steaming, live broadcast, video conference, video chat, smart TV external device.