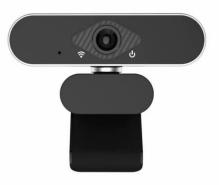

WINSAFE WS-M02 is cost-effective USB2.0 1080P HD camera, built-in omnidirectional sound absorption and noise reduction microphone, clear communication. High-definition lens, good light transmission, true color reproduction, effectively reduce image distrortion. No drive need, easy to connect, it can be used on online teaching, live broadcast, video conference, video chat, smart TV external device.

## Feature

- F23 million high-definition image sensor with an effectie of 1932 x 1088
  Using high-definition lens, good light transmission, true color reproduction, effectively reduce image distortion
- Support audio collection, built-in omnidirectional sound absorption and noise reduction microphone, clear communication
- Make fine adjustments and correct light according to lighting conditions
- Color optimization engine, automatic color compensation, skin tone adjustment function Standard UVC/UVA protocol, driver-free, plug and play
- Support Windows / Android / Linux system
  Suport H.264 and MJPEG image formats, Maximum support 2MP/30FPS image resolution
- Can ratable 360 degrees left and right, and the head can be adjusted up and down
  Used for online steaming, live broadcast, video conference, video chat, smart TV external device.